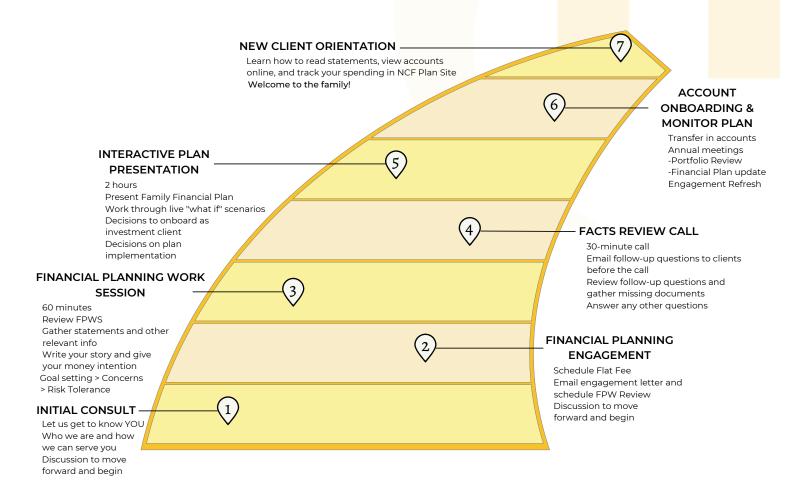

months of checking, savings and credit card statements or current budget

## Income & Savings

- ☐ 1040 Tax Return (most recent available)
- Current Paystub (showing salary and bonus
- Current Social Security
- ☐ Pension Statement
- ☐ Rental Statement
- ☐ Any other income

#### Assets & Liabilities

- ☐ Market Value of Property (Real Estate, High Value Jewelry, Artwork & Vehicles)
- ☐ Physical address for your home & any rental properties
- ☐ Most recent statements for all financial accounts: 401(K), IRA's, Roth IRA, Individual Investment Accounts)
- Most recent statement or info on all liabilities (Mortgages, HELOC, Car Loans, Student Loans, etc.)



Nicole T. Cole, MBA Wealth Advisor Nicole Cole Financial Services Group, LLC











# Your *Financial Fourney*begins with a first step